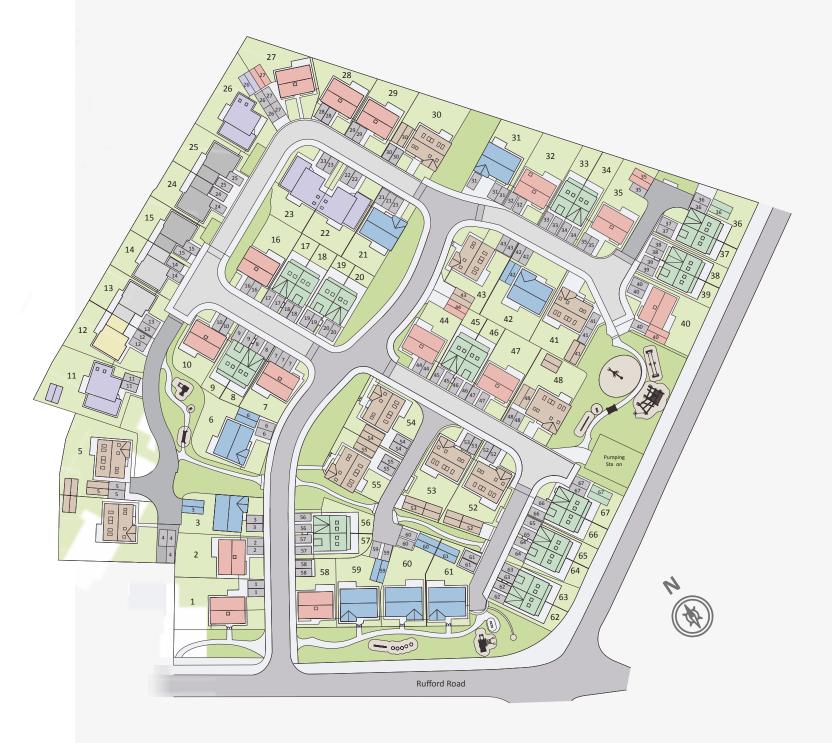

# SITE PLAN

2 Bedroom Bungalow

The Catkin

3 Bedroom Bungalow

The Cooper

3 Bedroom Home

The Shore

3 Bedroom Home

The Foxtail
4 Bedroom Home

The Shortleaf
5 Bedroom Home

Shared Ownership

Housing Association

Please Note: This site plan is only a guide to the above development. It does not bind or imply that the layout will be as indicated. Garages/Garden Rooms are a chargeable optional extra that are subject to plot chosen/planning. 5105-00 Rufford Pastures. Details correct at time of publishing October 2020.