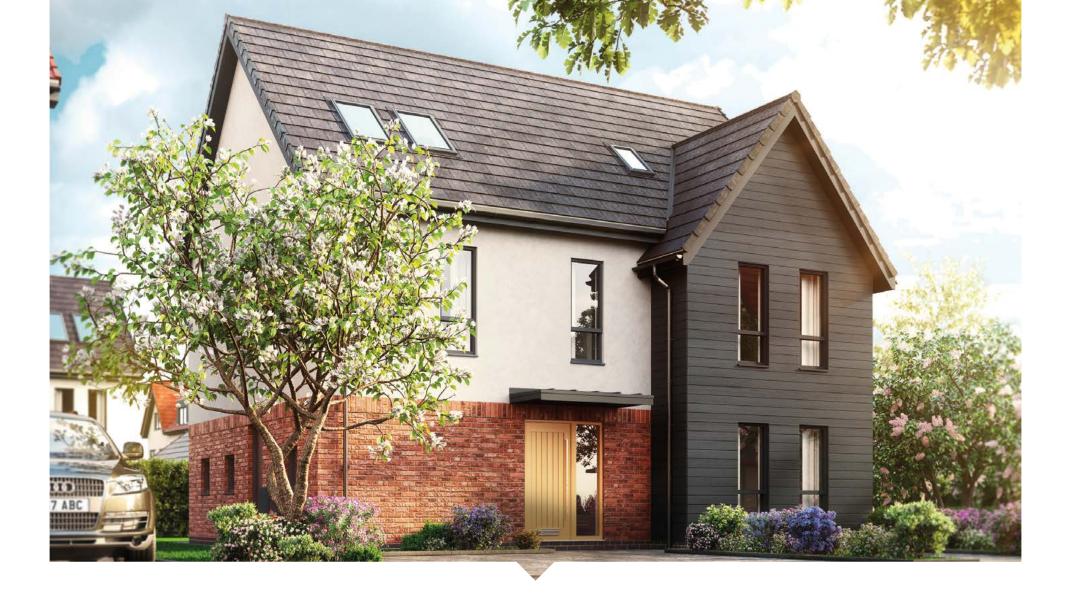

## THE FOXTAIL

\*Garage where applicable (see plan)

## A STUNNING FOUR BEDROOM DETACHED HOME, THE FOXTAIL DELIVERS CONTEMPORARY, OPEN PLAN LIVING OVER TWO FLOORS.

A welcoming entrance hall leads to the open plan dining room, kitchen and lounge with bifold doors bringing the outdoors, indoors. The generously sized ground floor also includes a utility/laundry room, WC and storage cupboard. On the first floor, the central gallery landing leads to four double bedrooms with en-suite to the master, as well as a family bathroom and further additional storage to complete this generous family home.