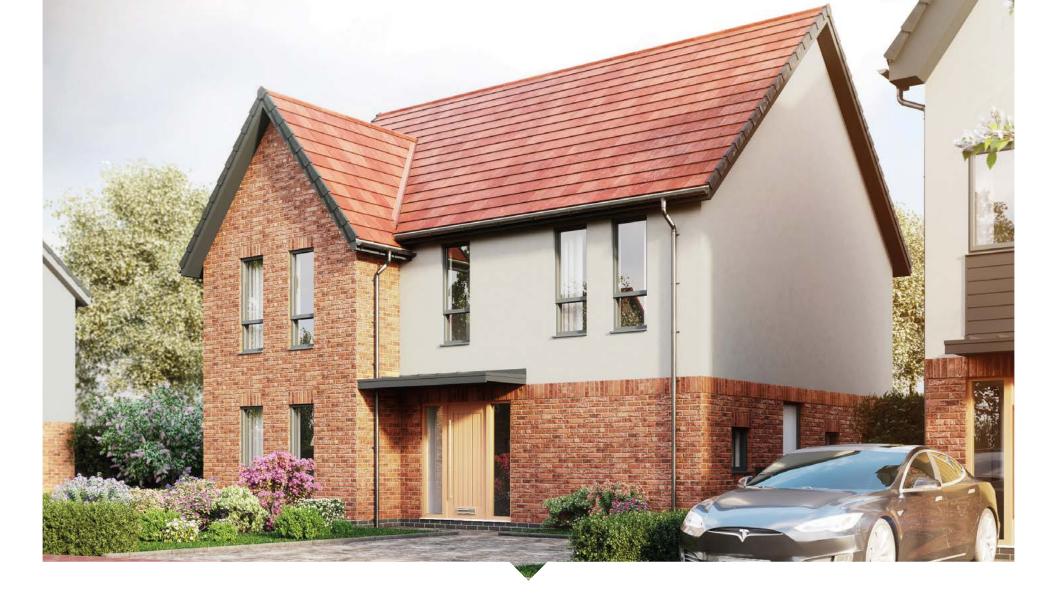

## THE FOXTAIL

\*Garage where applicable (see plan)

## A STUNNING FOUR BEDROOM DETACHED HOME, THE FOXTAIL DELIVERS CONTEMPORARY, OPEN PLAN LIVING OVER TWO FLOORS.

A welcoming entrance hall leads to the open plan dining room, kitchen and lounge with bifold doors bringing the outdoors, indoors. The generously sized ground floor also includes a utility/laundry room, WC and storage cupboard. On the first floor, the central gallery landing leads to four double bedrooms with en-suite to the master, as well as a family bathroom and further additional storage to complete this generous family home.