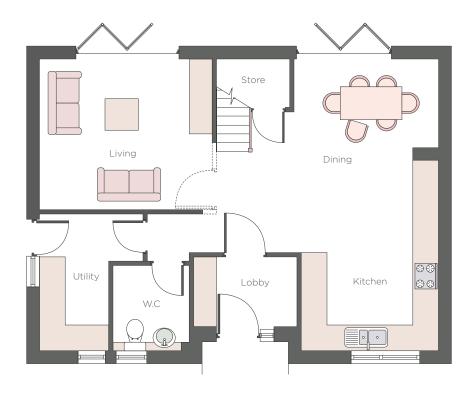

## A STUNNING FOUR BEDROOM DETACHED HOME, THE FOXTAIL DELIVERS CONTEMPORARY, OPEN PLAN LIVING OVER TWO FLOORS.

A welcoming entrance hall leads to the open plan dining room, kitchen and lounge with bifold doors bringing the outdoors, indoors. The generously sized ground floor also includes a utility/laundry room, WC and storage cupboard. On the first floor, the central gallery landing leads to four double bedrooms with en-suite to the master, as well as a family bathroom and further additional storage to complete this generous family home.

| HALL            | 4.0m x 2.0m | 13'1" × 6'7"   |
|-----------------|-------------|----------------|
| KITCHEN         | 3.1m x 3.9m | 10'2" x 12'10" |
| LIVING / DINING | 6.9m x 3.2m | 22'8" x 10'6"  |
| LOUNGE          | 4.2m x 5.5m | 13'9" × 18'1"  |
| W.C.            | 1.6m x 1.5m | 5'3" × 4'11"   |
| UTILITY         | 1.6m x 3.6m | 5'3" × 11'10"  |