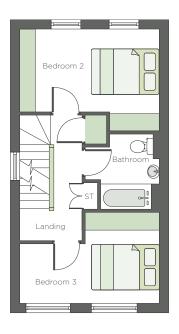

## A MODERN 3-BEDROOM SEMI-DETACHED HOME, THE SHORE IS SET OVER THREE FLOORS WITH SPACE AND NATURAL LIGHT IN ABUNDANCE.

The open plan ground floor includes a lobby, WC, utility room/laundry space, storage cupboard, entrance hall and living area with a secluded patio leading to the rear garden. On the first floor, two double bedrooms lead from the landing alongside a family bathroom and generous storage cupboard. The second floor boasts vaulted ceilings and dorma windows for additional character as well as a master bedroom with en-suite and an open plan living space - perfect for a private dressing or study area.

## **FIRST FLOOR**

| BEDROOM 2 | 4.5m x 3.3m | 14'9" x 10'10" |
|-----------|-------------|----------------|
| BEDROOM 3 | 4.5m x 2.9m | 14'9" x 9'6"   |
| BATHROOM  | 2.4m x 2.4m | 7′10" × 7′10"  |