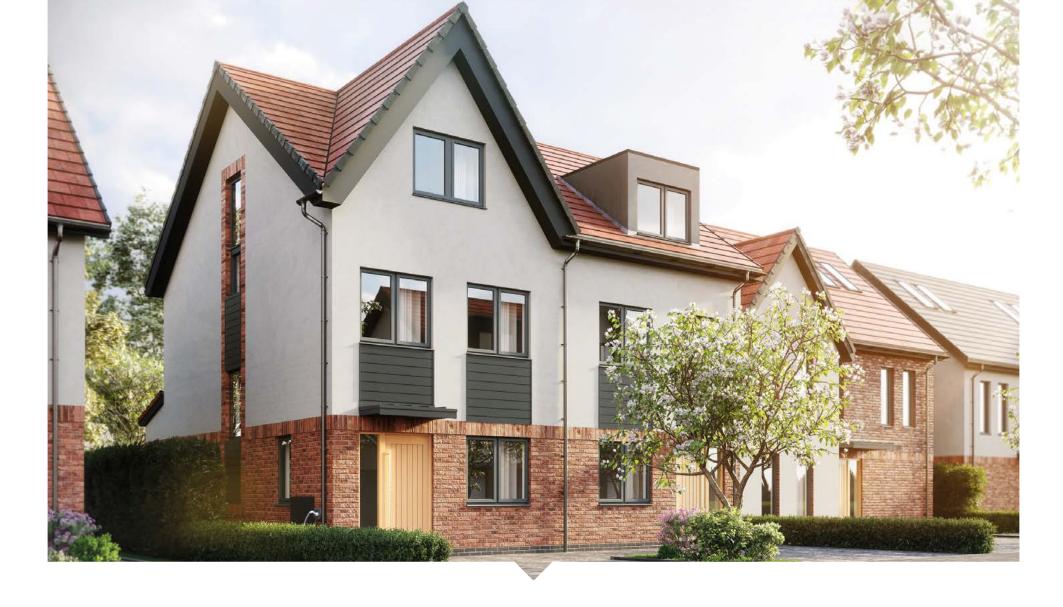

## **THE SHORE**

\*Garage where applicable (see plan)

## A MODERN 3-BEDROOM SEMI-DETACHED HOME, THE SHORE IS SET OVER THREE FLOORS WITH SPACE AND NATURAL LIGHT IN ABUNDANCE.

The open plan ground floor includes a lobby, WC, utility room/laundry space, storage cupboard, entrance hall and living area with a secluded patio leading to the rear garden. On the first floor, two double bedrooms lead from the landing alongside a family bathroom and generous storage cupboard. The second floor boasts vaulted ceilings and dorma windows for additional character as well as a master bedroom with en-suite and an open plan living space - perfect for a private dressing or study area.