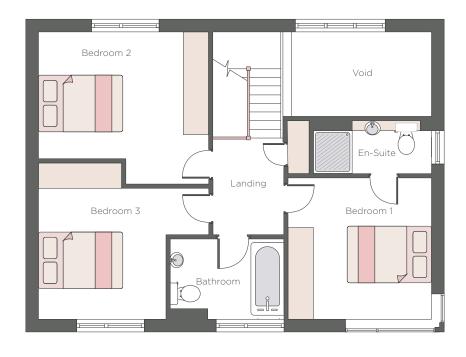

## A STUNNING FOUR BEDROOM DETACHED HOME, THE FOXTAIL DELIVERS CONTEMPORARY, OPEN PLAN LIVING OVER TWO FLOORS.

A welcoming entrance hall leads to the open plan dining room, kitchen and lounge with bifold doors bringing the outdoors, indoors. The generously sized ground floor also includes a utility/laundry room, WC and storage cupboard. On the first floor, the central gallery landing leads to four double bedrooms with en-suite to the master, as well as a family bathroom and further additional storage to complete this generous family home.

## **FIRST FLOOR**

| BEDROOM 1 | 3.3m x 3.0m | 10'10" x 10'0" |
|-----------|-------------|----------------|
| EN-SUITE  | 2.0m x 1.3m | 6'7" × 4'3"    |
| BEDROOM 2 | 4.4m x 2.8m | 14'5" x 9'2"   |
| BEDROOM 3 | 4.4m x 3.4m | 14'5" x 11'2"  |
| BEDROOM 4 | 3.3m x 3.0m | 10'10" x 10'0" |
| BATHROOM  | 4.4m x 2.3m | 14'5" x 7'7"   |
|           |             |                |