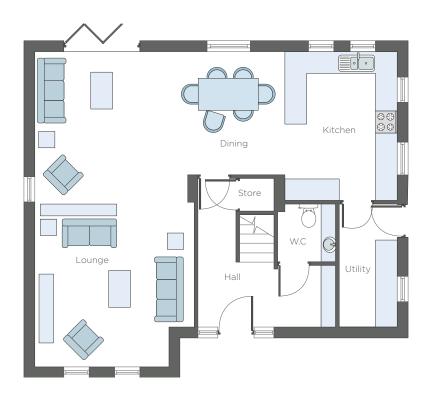

## A STUNNING FOUR BEDROOM DETACHED HOME, THE FOXTAIL DELIVERS CONTEMPORARY, OPEN PLAN LIVING OVER TWO FLOORS.

A welcoming entrance hall leads to the open plan dining room, kitchen and lounge with bifold doors bringing the outdoors, indoors. The generously sized ground floor also includes a utility/laundry room, WC and storage cupboard. On the first floor, the central gallery landing leads to four double bedrooms with en-suite to the master, as well as a family bathroom and further additional storage to complete this generous family home.

| HALL            | 4.0m x 2.0m | 13'1" × 6'7"   |
|-----------------|-------------|----------------|
| KITCHEN         | 3.1m x 3.9m | 10'2" x 12'10" |
| LIVING / DINING | 6.9m x 3.2m | 22'8" x 10'6"  |
| LOUNGE          | 4.2m x 5.5m | 13'9" × 18'1"  |
| W.C.            | 1.6m x 1.5m | 5'3" × 4'11"   |
| UTILITY         | 1.6m x 3.6m | 5'3" × 11'10"  |