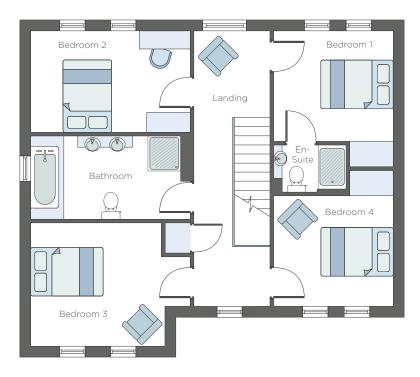

## A STUNNING FOUR BEDROOM DETACHED HOME, THE FOXTAIL DELIVERS CONTEMPORARY, OPEN PLAN LIVING OVER TWO FLOORS.

A welcoming entrance hall leads to the open plan dining room, kitchen and lounge with bifold doors bringing the outdoors, indoors. The generously sized ground floor also includes a utility/laundry room, WC and storage cupboard. On the first floor, the central gallery landing leads to four double bedrooms with en-suite to the master, as well as a family bathroom and further additional storage to complete this generous family home.

## **FIRST FLOOR**

| BEDROOM 1 | 3.3m x 3.0m | 10'10" x 10'0" |
|-----------|-------------|----------------|
| EN-SUITE  | 2.0m x 1.3m | 6'7" × 4'3"    |
| BEDROOM 2 | 4.4m x 2.8m | 14'5" x 9'2"   |
| BEDROOM 3 | 4.4m x 3.4m | 14'5" x 11'2"  |
| BEDROOM 4 | 3.3m x 3.0m | 10'10" x 10'0" |
| BATHROOM  | 4.4m x 2.3m | 14'5" x 7'7"   |
|           |             |                |