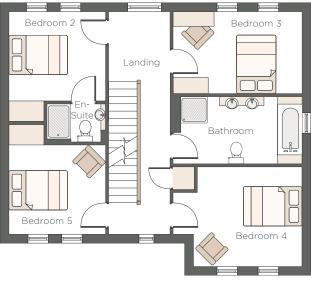

## **FIRST FLOOR**

| BEDROOM 2 | 4.5m x 3.3m | 14'9" x 10'10" |
|-----------|-------------|----------------|
| BEDROOM 3 | 4.5m x 2.9m | 14'9" x 9'6"   |
| BATHROOM  | 2.4m x 2.4m | 7′10" × 7′10"  |

## **SECOND FLOOR**

| BEDROOM 1 | 3.5m x 3.3m | 11'4" × 10'10" |
|-----------|-------------|----------------|
| EN-SUITE  | 2.0m x 1.8m | 6'7" × 5'10"   |

Please Note: The Shore floor plans taken as plot 32. These measurements should not be used for the purchase of carpets and curtains. All dimensions are estimate and floor plans are not shown to scale. Electrical, plumbing and kitchen layouts are available from the Sales Information Centre. These particulars do not wholly or in part constitute a contract or agreement and are for general guidance only. Artist's impressions are used for illustration purposes only. Elevations, external treatments, chimney's, brick, roof tile colour and window positions may vary. Please see our sales team for full specification and plot details at this development. 4059-00 Rufford Pastures. Details correct at time of print 01.11.20