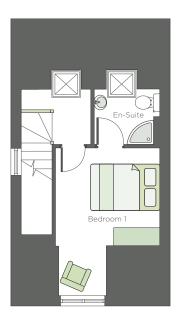

## A MODERN 3-BEDROOM SEMI-DETACHED HOME, THE SHORE IS SET OVER THREE FLOORS WITH SPACE AND NATURAL LIGHT IN ABUNDANCE.

The open plan ground floor includes a lobby, WC, utility room/laundry space, storage cupboard, entrance hall and living area with a secluded patio leading to the rear garden. On the first floor, two double bedrooms lead from the landing alongside a family bathroom and generous storage cupboard. The second floor boasts vaulted ceilings and dorma windows for additional character as well as a master bedroom with en-suite and an open plan living space - perfect for a private dressing or study area.

## **SECOND FLOOR**

| BEDROOM 1 | 3.5m x 3.3m | 11'4" × 10'10" |
|-----------|-------------|----------------|
| EN-SUITE  | 2.0m x 1.8m | 6'7" × 5'10"   |

Please Note: The Shore floor plans taken as plot 32. These measurements should not be used for the purchase of carpets and curtains. All dimensions are estimate and floor plans are not shown to scale. Electrical, plumbing and kitchen layouts are available from the Sales Information Centre. These particulars do not wholly or in part constitute a contract or agreement and are for general guidance only. Artist's impressions are used for illustration purposes only. Elevations, external treatments, chimney's, brick, roof tile colour and window positions may vary. Please see our sales team for full specification and plot details at this development. 4059-00 Rufford Pastures. Details correct at time of print 01.11.20