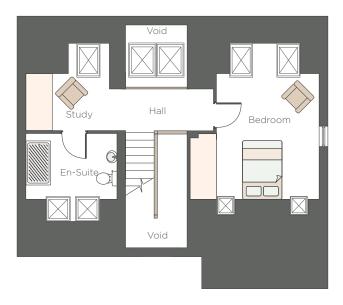

#### AN EXCLUSIVE 5-BEDROOM DETACHED HOME, THE SHORTLEAF IS AN EYE-CATCHING OPEN PLAN PROPERTY SET ACROSS THREE FLOORS.

The welcoming entrance hall leads to the heart of this spacious home with an open plan kitchen, dining and living area. Bi-fold doors open to the rear garden while the ground floor also features a utility/laundry room, WC and storage cupboard. The first floor comprises four double bedrooms, with en-suite to the master, as well as a large family bathroom, airy landing and additional storage. On the second floor, a spacious galleried landing is home to a secluded study with velux windows alongside a dressing and living area and a master bedroom with en-suite.

## **FIRST FLOOR**

| BEDROOM 2 | 3.3m x 3.0m | 10'10" x 10'0" |
|-----------|-------------|----------------|
| EN-SUITE  | 2.0m x 1.3m | 6'7" x 4'3"    |
| BEDROOM 3 | 4.4m x 2.8m | 14'5" × 9'2"   |
| BEDROOM 4 | 4.4m x 3.4m | 14'5" × 11'2"  |
| BEDROOM 5 | 3.3m x 3.0m | 10'10" × 10'0" |
| BATHROOM  | 4.4m x 2.3m | 14'5" x 7'7"   |

## **SECOND FLOOR**

| BEDROOM 1 | 3.5m x 4.3m | 11'6" × 14'1" |
|-----------|-------------|---------------|
| EN-SUITE  | 3.3m x 2.0m | 10'10" x 6'8" |

Please Note: The Shortleaf floor plans taken as plot 50. These measurements should not be used for the purchase of carpets and curtains. All dimensions are estimate and floor plans are not shown to scale. Electrical, plumbing and kitchen layouts are available from the Sales Information Centre. These particulars do not wholly or in part constitute a contract or agreement and are for general guidance only. Artist's impressions are used for illustration purposes only. Elevations, external treatments, chimney's, brick, roof tile colour and window positions may vary. Please see our sales team for full specification and plot details at this development. 4059-00 Rufford Pastures. Details correct at time of print 01.11.20