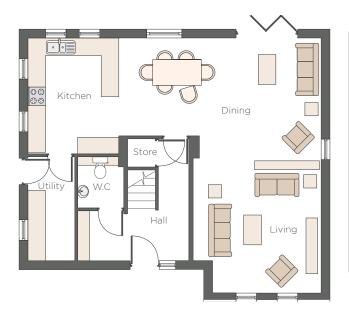

## A CHARMING 3-BEDROOM DETACHED PROPERTY, THE COOPER IS A HAVEN FOR FAMILY LIFE SET ACROSS TWO SPACIOUS FLOORS CAPTURING PLENTY OF NATURAL LIGHT.

The lobby leads to an open plan kitchen, dining and lounge area with adjacent utility room and WC while two sets of bi-fold doors open to a sizable garden to complete the ground floor. A stunning floor to ceiling curtain wall joins the ground and first floor, maximising natural light alongside a climate-responsive velux window. The master bedroom boasts a corner window and ensuite while two further bedrooms and a contemporary bathroom complete this gorgeous property.

| LOBBY   | 2.4m x 1.6m | 7′11" x 5′4"  |
|---------|-------------|---------------|
| LIVING  | 4.0m x 3.5m | 13'2" × 11'6" |
| KITCHEN | 3.2m x 4.1m | 10'6" x 13'6" |
| DINING  | 4.3m x 2.6m | 14'1" x 8'6"  |
| UTILITY | 1.6m x 3.2m | 5'4" x 10'6"  |
| W.C.    | 1.8m x 2.0m | 5'10" x 6'6"  |