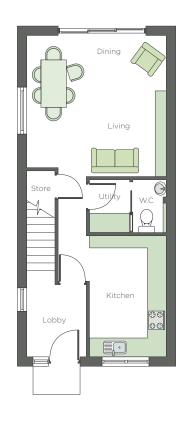

## A MODERN 3-BEDROOM SEMI-DETACHED HOME, THE SHORE IS SET OVER THREE FLOORS WITH SPACE AND NATURAL LIGHT IN ABUNDANCE.

The open plan ground floor includes a lobby, WC, utility room/laundry space, storage cupboard, entrance hall and living area with a secluded patio leading to the rear garden. On the first floor, two double bedrooms lead from the landing alongside a family bathroom and generous storage cupboard. The second floor boasts vaulted ceilings and dorma windows for additional character as well as a master bedroom with en-suite and an open plan living space - perfect for a private dressing or study area.

| LOBBY           | 1.9 × 2.4   | 6'3" x 7'9"   |
|-----------------|-------------|---------------|
| LIVING / DINING | 4.5m x 4.5m | 14'9" x 14'9" |
| KITCHEN         | 2.5m x 3.9m | 8'0" x 12'9"  |
| UTILITY         | 1.2m x 1.7m | 3'11" x 5'6"  |
| W.C.            | 1.2m x 1.7m | 3'11" x 5'6"  |