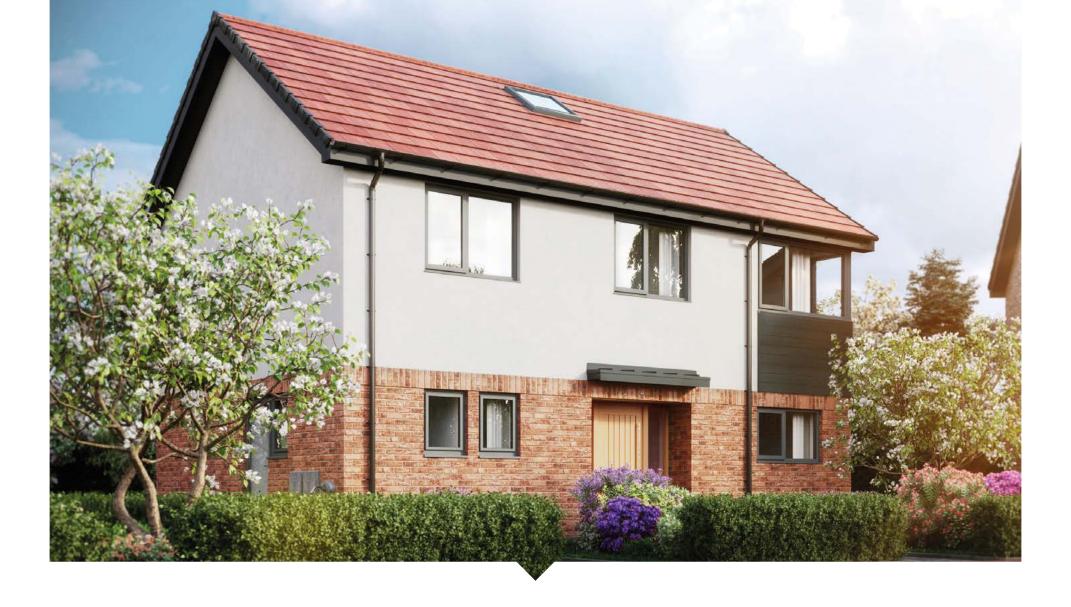

## THE FOXTAIL

\*Garage where applicable (see plan)

## A STUNNING FOUR BEDROOM DETACHED HOME, THE FOXTAIL DELIVERS CONTEMPORARY, OPEN PLAN LIVING OVER TWO FLOORS.

A welcoming entrance hall leads to the open plan dining room, kitchen and lounge with bifold doors bringing the outdoors, indoors. The generously sized ground floor also includes a utility/laundry room, WC and storage cupboard. On the first floor, the central gallery landing leads to four double bedrooms with en-suite to the master, as well as a family bathroom and further additional storage to complete this generous family home.